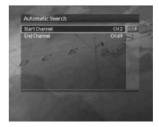

#### 1. Automatic Search

If your receiver is connected to the aerial and television, you can automatically search services without entering any other information.

- Select Start Service or End Service using the ▲/▼ button.
- Press the ◀/▶ or NUMERICAL(0~9) button to input the start or end service number
- 3. Press the **OK** ((a)) button to start the search.